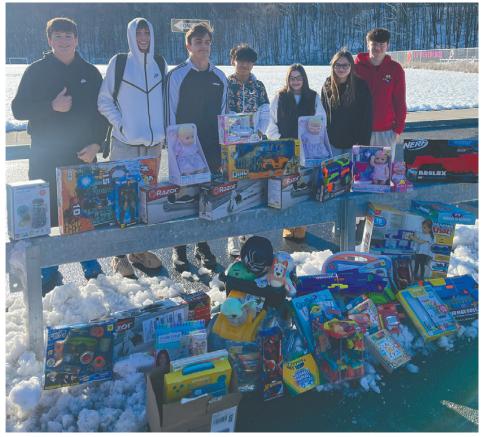

## Travel club raises funds, donates to Toys for Tots

Print
 Subscriptions
 Include Access to
 the-reporter.net
 (non-refundable /
 non-transferable)

The Reporter will not share your contact information - it will be used only to contact you regarding your subscription.

PHONE

EMAIL

E

Mail your gift subscription information along with payment to

39 Elm Street, Delhi, NY 13753 **607-464-4009**  contributed photo

In the photo attached is (Left to Right): Conner Hill, Connor Wayman, Tristan McVitty, Isaac Hernandez, Alyssa Maggio, Anastasia Gavette, and CJ Fairbairn.

The kids that are members of the Margaretville Community Travel Club have been hard at work to fund an educational trip to Costa Rica: An Adventure Tour in Summer 2023.

To help families pay for this trip, the Margaretville Community Travel Club organized a "holiday fundraiser special." For all monies we raised in November and December, the club members pledged to donate 20% to purchase toys for local Toysfor-Tots in order to give back to children in our community.

Through bake sales, free-will donation ornament handouts, and local businesses allowing them to place donation jars in their storefronts, the travel club raised \$1,526.31.

The club members give a special thank you to Home Goods of Margaretville for donating \$100 to their effort. The youth travelers picked out and donated over 50 toys to children in the community.